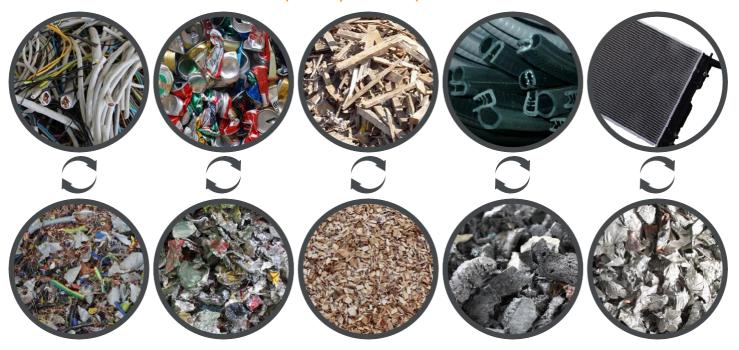

## **PMG 1200 H**

## HYDRAULIC DRIVE PRE-SHREDDER

PMG pre-shredders, with high cutting efficiency, have been designed to reduce the size of different materials.

Production can be improved by choosing the appropriate grid for each specific material.





Cutting chamber heavydutyandeasytoreplaceblades.

Hydraulic pusher to ensure constant feeding. Manufactured in accordance to CE rules



## **EXAMPLES OF PROCESSED MATERIAL (INPUT / OUTPUT)**



.....

## **TECHNICAL SPECIFICATIONS**

Loading hopper: 1000 x 1590 mm

Rotordiameter: 400 mm Pusherstroke:500 mm

Screen sizes: Ø 10-12-15-20-25-30-40-50 mm

Number of rotating blades: 47 Number of external blades: 4

Number of counter-blades: 2

Drive type: Hydraulic

Installed power: 93 kW - 142 A Voltage (standard): 380 V - 50 Hz Total weight: 6715 kg - 1700 kg [\*] Hydraulic oil tank capacity: 130 liters Noise level (not loaded): 84 db(A)

[\*] Referring to the hydraulic unit