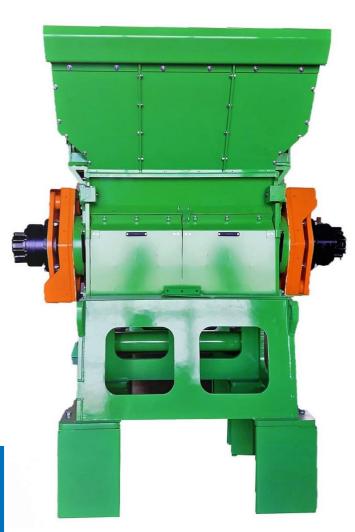

## **PMG 1200 H**

## HYDRAULIC DRIVE PRE-SHREDDER

PMG pre-shredders, with high cutting efficiency, have been designed to reduce the size of different materials.

Production can be improved by choosing the appropriate grid for each specific material.

Cutting chamber heavydutyandeasytoreplaceblades.

Hydraulic pusher to ensure constant feeding. Manufactured in accordance to CE rules