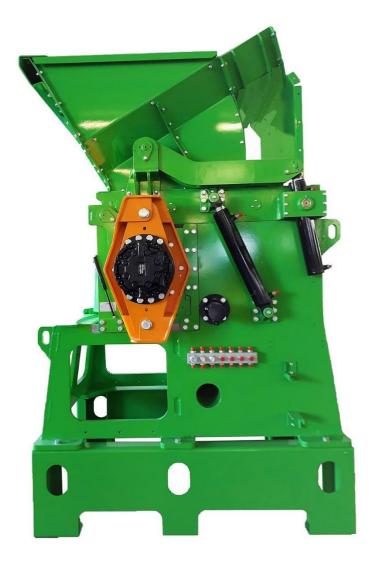

## **PMG 1200 H**

## HYDRAULIC DRIVE PRE-SHREDDER

PMG pre-shredders, with high cutting efficiency, have been designed to reduce the size of different materials.

Production can be improved by choosing the appropriate grid for each specific material.

Cutting chamber heavydutyandeasytoreplaceblades.

Hydraulic pusher to ensure constant feeding. Manufactured in accordance to CE rules