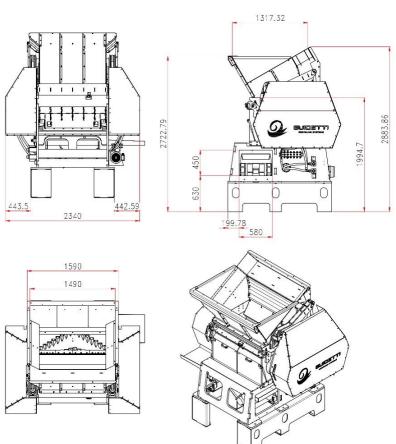

## **TECHNICAL SPECIFICATIONS**

Loading hopper: 1000 x 1590 mm

Rotordiameter: 400 mm Pusherstroke:500 mm

Screen sizes: Ø 10-12-15-20-25-30-40-50 mm

Number of rotating blades: 47 Number of external blades: 4

Number of counter-blades: 2

Drive type: Hydraulic

Installed power: 93 kW - 142 A Voltage (standard): 380 V - 50 Hz Total weight: 6715 kg - 1700 kg [\*] Hydraulic oil tank capacity: 130 liters Noise level (not loaded): 84 db(A)